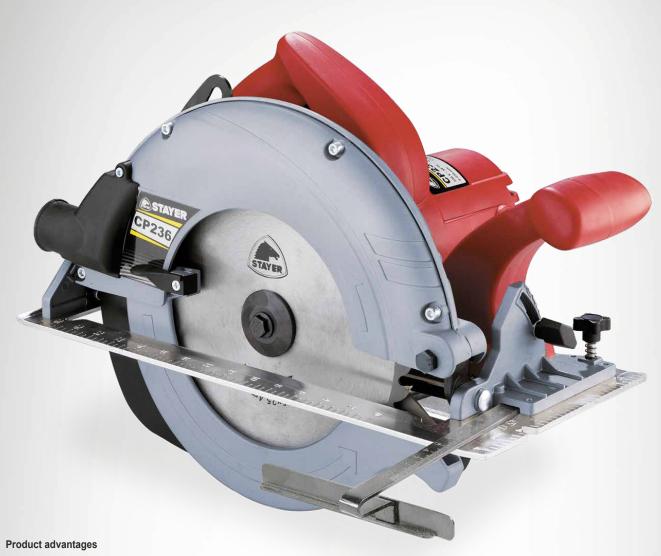

- Die-cast aluminium structure, stronger and lighter
- Powerful
- Large cutting capacity
- Particularly indicated for cutting panels
- Variable cutting depth stop
- Adjustment of the cutting angle from 0 to 45°
- Inner diameter of the disc of 25.4 mm

## Standard equipment

- TCT blade Z-24
- Coupling for dust extraction (connect an external vacuum cleaner)
- Service key
- Lateral guide

|                      |                   | Features                |
|----------------------|-------------------|-------------------------|
| Power input          | W                 | 2000                    |
| No load speed        | min <sup>-1</sup> | 4500                    |
| TCT Blade            | mm                | ø 235 x 2.6 x 25.4 Z-24 |
| Slanted cut          | 0                 | 0-45                    |
| Cutting depth at 90° | mm                | 85                      |
| Cutting depth at 45° | mm                | 58                      |
| Weight               | kg                | 7.2                     |